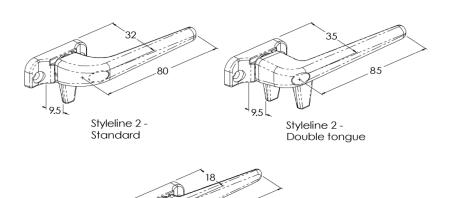

### **Options:**

- Available in left or right-handed non-locking options.
- Styleline 2 is available in single or double tongue models.

#### Features:

- Designed for use with either aluminium, uPVC or timber, top hung or side hung windows.
- Slimline 2 is a low profile fastener for use in by-pass situations.
- Please note the double tongue option should not be used as a security device. It is <u>not</u> recommended to leave the windows on the double tongue whilst the premises are unattended.
- The fasteners are available in a wide variety of powder coated colours.

Slimline 2

CAT-TD-167-1138-06

An ASSA ABLOY Group brand ASSA ABLOY