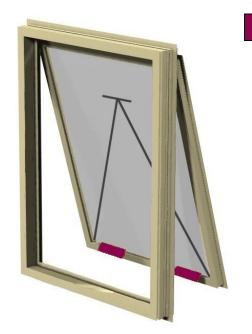

# **APPLICATION GUIDE**

204B: Styleline 2 - Standard RH Face Fix

205B: LH Face Fix

240B: Styleline 2 - Double Tongue RH Face Fix

241B: LH Face Fix

242B: Slimline 2 RH Face Fix

243B: LH Face Fix

Awning Window