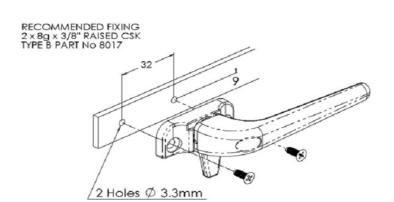

#### Features:

- Designed for use with either aluminium, uPVC or timber, top hung or side hung windows.
- Slimline 2 is a low profile fastener for use in by-pass situations.
- Please note the double tongue option should not be used as a security device. It is <u>not</u> recommended to leave the windows on the double tongue whilst the premises are unattended.
- The fasteners are available in a wide variety of powder coated colours.