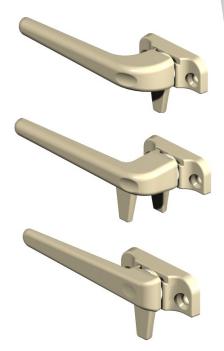

### **STYLELINE** 2 / SLIMLINE 2

Designed specifically in line with leading architectural innovations, ASSA ABLOY has developed a range of reliable and robust window fasteners. The simple styling and unobtrusive lines of the Styleline 2 and Slimline 2 make both a competitive and attractive range of fasteners.

### **Options:**

- Available in left or right-handed non-locking options.
- Styleline 2 is available in single or double tongue models.

#### Features:

- Designed for use with either aluminium, uPVC or timber, top hung or side hung windows.
- Slimline 2 is a low profile fastener for use in by-pass situations.
- Please note the double tongue option should not be used as a security device. It is <u>not</u> recommended to leave the windows on the double tongue whilst the premises are unattended.
- The fasteners are available in a wide variety of powder coated colours.