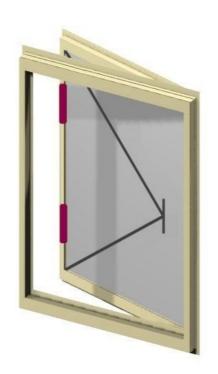

**Casement Window** 

204B: Styleline 2 - Standard RH Face Fix 205B: LH Face Fix

240B: Styleline 2 - Double Tongue RH Face Fix

241B: LH Face Fix

242B: Slimline 2 RH Face Fix

243B: LH Face Fix